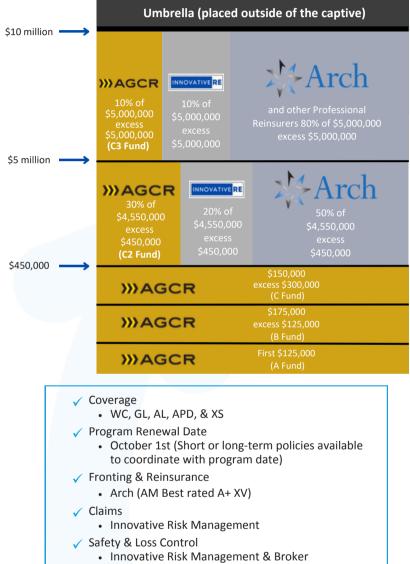

Innovative Risk Management

The AGCR design strategy is to provide its participants with control of their insurance costs through their own risk management and safety programs. By bringing preferred construction contractor risks together into a shared alternative risk environment, AGCR can provide the benefit of long-term cost savings of risk while protecting resources and, most importantly, profits for each individual member.

## **Assurex Global Construction Risks**



- Program Management
  - Innovative Risk Management
- Brian Ricci, CPCU | Director of Market Relations 0 IRM, a subsidiary of One80 Intermediaries e: bricci@innovative-risk.com p: 972-573-8956
- **Bryson Hammer | Director of Captive Development Α** IRM, a subsidiary of One80 Intermediaries e: bhammer@innovative-risk.com p: 972-666 -8730

For more information visit. www.One80.com



ASSUREX GLOBAL CONSTRUCTION RISKS

>>> AGCR

## **Target Members**

- In Business 10+ years
- Solid Financial Performance
- Good Loss History
- Privately or closely held firms
- Annual premium (WC, GL, Auto) starting at \$750K

## **Contractor Types**

- General
- Street and Road
- Heavy Civil
- Electrical
- Steel Erection
- Utility
- Mechanical

## **Ineligible Risks**

- Residential Builders
- Scaffolding
-